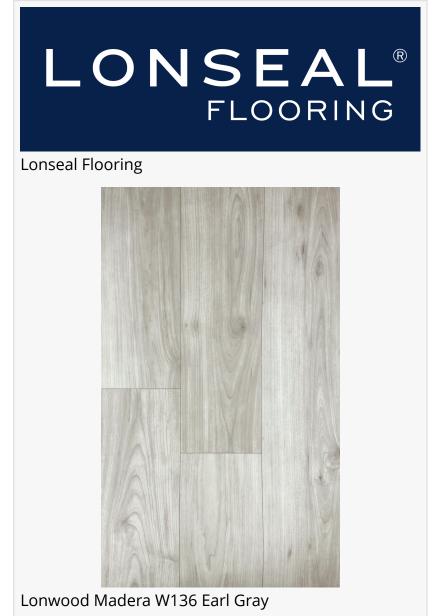

CARSON, CA, UNITED STATES, August 6, 2024 /EINPresswire.com/ -- Lonwood Madera introduces a new color to its collection: Earl Gray. This particular coloration falls within the cool-toned spectrum, blending gray and blue elements. The result is a calming and versatile product that harmonizes with a wide range of design styles, from modern to classic.

Lonwood Madera's Earl Gray can evoke a sense of refinement, making it a popular choice for various commercial applications. It can be used to create a soothing atmosphere or to add a touch of sophistication to pairing textiles.

Lonwood Madera Topseal features detailed graining that elegantly weaves around beautifully-rendered knotting. This extraordinarily realistic look is further enhanced by defined plank

lines resulting in a design that suggests the strength of old-world craftsmanship paired with the crisp, clean lines of contemporary living.