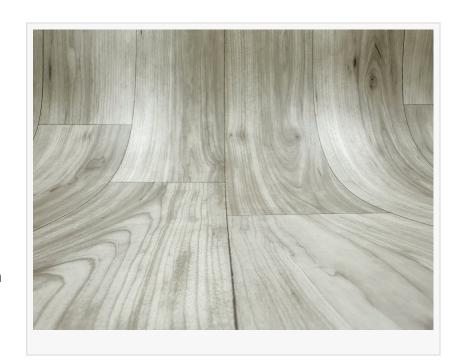

Lonwood Madera Topseal features detailed graining that elegantly weaves around beautifully-rendered knotting. This extraordinarily realistic look is further enhanced by defined plank

lines resulting in a design that suggests the strength of old-world craftsmanship paired with the crisp, clean lines of contemporary living.

Lonwood Madera Topseal upholds its appearance compared to that of real wood with its non-porous, monolithic surface and minimal maintenance through <u>Lonseal</u>'s exclusive Topseal

formulation which aids in reduced scuffing, simplified maintenance, and extended lifespan making it suitable for high-traffic commercial areas.