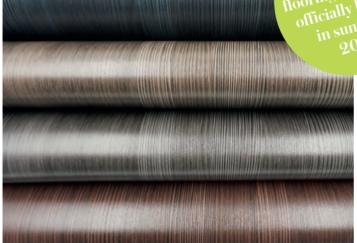

THE LONCONTRAIL RANGE OFFERS STYLE AND PRACTICALITY AND IS AVAILABLE IN FOUR COLORS

The
Loncontrail
flooring range will
officially launch
in summer
2018

Loncontrail is available in four colors, designed to add luxury to the cabin: 9401 Spiced Wine, 9402 Knight's Armor, 9403 Hickory Nut and 9404 Charcoal Blue.