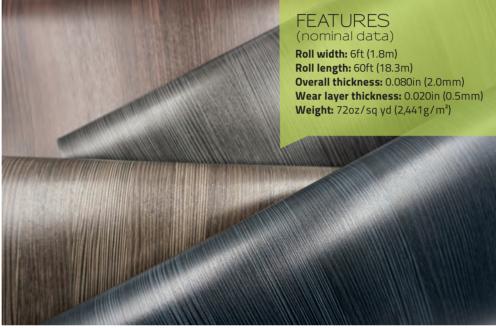

# BETTER THAN THE REAL THING

Introducing the newest addition to Lonseal's range of aircraft flooring: Loncontrail wood effect

he Cirrus Collection by Lonseal comprises a variety of intriguingly realistic wood looks for aircraft flooring. From the intricate grain details to the unique characteristics of real woods, Lonseal develops flooring that is luxurious in style and delivers high performance and quality. The Cirrus Collection provides the timeless beauty of wood that enhances the aesthetic environment in an air cabin space.

Loncontrail is the newest addition to the Cirrus Collection. Loncontrail has the appearance of a natural striated wood, with a thick, combed design. The continuous brushstroke is a soothing effect in the cabin environment, which can be a space of anxiety and stress. Loncontrail creates order in a demanding space and brings in a sense of harmony and balance.

THE LONCONTRAIL RANGE OFFERS STYLE AND PRACTICALITY AND IS AVAILABLE IN FOUR COLORS

The
Loncontrail
flooring range will
officially launch
in summer
2018

Loncontrail is available in four colors, designed to add luxury to the cabin: 9401 Spiced Wine, 9402 Knight's Armor, 9403 Hickory Nut and 9404 Charcoal Blue.

The flooring material also meets key FAA requirements, including FAR 25.853a (12-second vertical flammability test) and FAR 25.793 (factor of sliding friction).

Lonseal became a leading company in the aviation industry leader because of the featherweight nature of its aircraft flooring collections, with Lonseal aircraft flooring claimed to be more than 30% lighter than standard NTF products. The lightweight materials and high strength-to-weight ratio of Lonseal's aircraft flooring ranges mean that they are specified by many aircraft designers and airplane manufacturers.