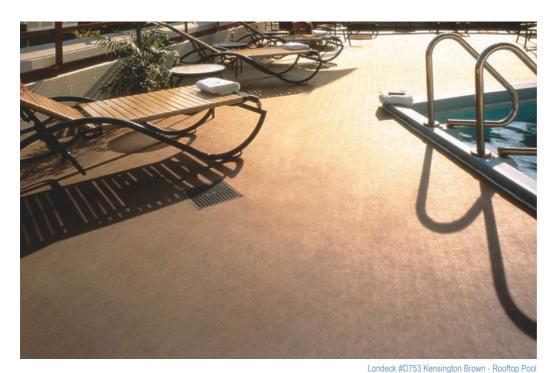

## LONDECK

Lonseal's LONDECK series features resilient exterior sheet vinyl with slightly embossed surfaces that withstand high volumes of pedestrian traffic and weather-wear. Due to its versatility, Londeck has been utilized in spaces such as pools, hotel and condo decks, and stairways. Though specifically designed for exterior spaces, the Londeck line is equally appropriate for interiors.

KENSINGTON BROWN

PACIFIC SAND

D758 PHILIPSBURG BLUE

D759 BRIARWOOD

FEATURES (sizes shown are nominal) Roll Width: 6 ft. (1.8 m) Roll Length: 60 ft. (18.3 m) Overall Thickness: Wear Layer Thickness: 0.031 in. (0.8 mm) Weight: