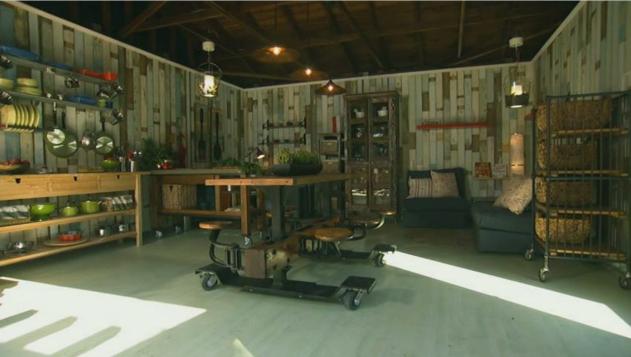

## LONWOOD NATURAL ON HGTV'D

The June 27, 2011 episode of "HGTV'd" featured a young couple who were quickly outgrowing their house. They were looking to have their cluttered garage be transformed into a space where from which they could run their cooking business. Designer **Jamie Durie** utilized Lonseal's **Lonwood Natural #465 Rainfall** to help turn the garage into an utterly unique kitchen and office.

Lonwood Natural pairs the timeless aesthetics of wood with the benefits of high-performance sheet vinyl in colors that range from earthy to quirky. Its soft grain patterning and smooth surface make Lonwood Natural ideal for those who want the warmth of wood with easier maintenance. One of Lonseal's most popular products, Lonwood Natural can be used in an array of commercial spaces—from restaurants to retail to healthcare facililities.