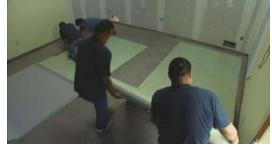

In the episode, Jamie takes note of Lonwood Natural's exquisite surface and his installer points out the strength and durability of the product.

You can watch the episode at **www.hgtv.com** and see the Lonseal installation segment at the 11:35 point.