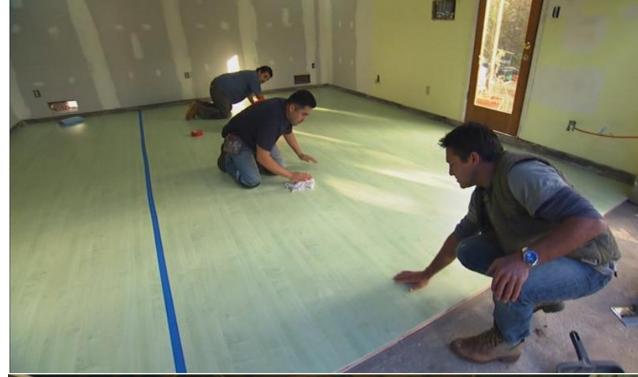

## LONWOOD NATURAL ON HGTV'D

The June 27, 2011 episode of "HGTV'd" featured a young couple who were quickly outgrowing their house. They were looking to have their cluttered garage be transformed into a space where from which they could run their cooking business. Designer **Jamie Durie** utilized Lonseal's **Lonwood Natural #465 Rainfall** to help turn the garage into an utterly unique kitchen and office.

In the episode, Jamie takes note of Lonwood Natural's exquisite surface and his installer points out the strength and durability of the product.

You can watch the episode at **www.hgtv.com** and see the Lonseal installation segment at the 11:35 point.