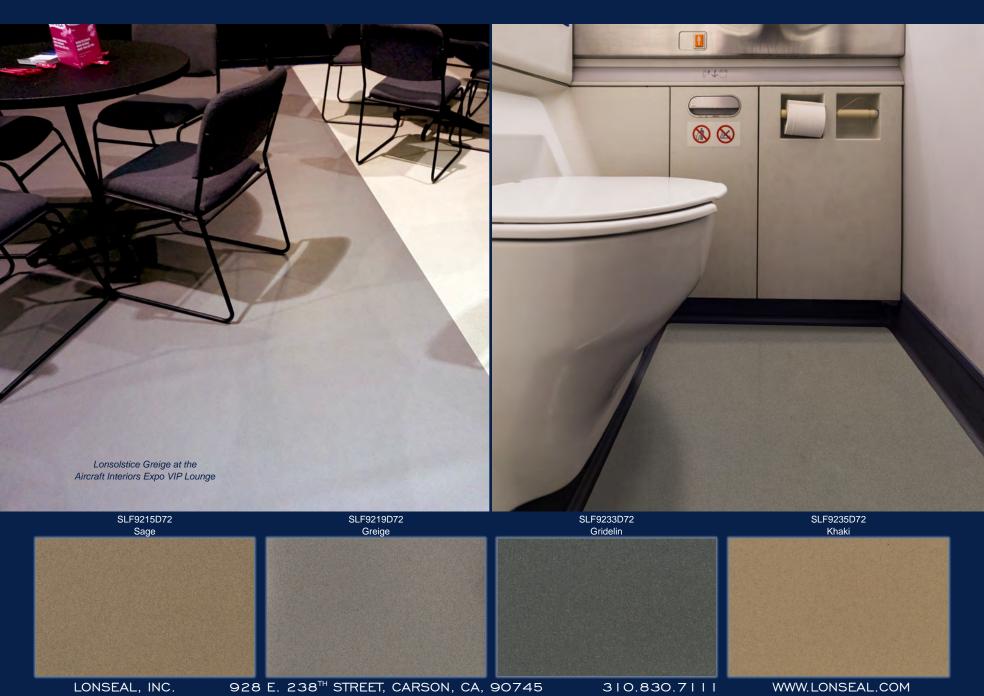

## **LONSOLSTICE**

Halo Aircraft Collection

The Halo Collection is a series of urban, earthy, raw designs that gives aircraft cabins a more relaxing, inspiring, and beautiful environment. The natural look of the collection is inspired by the Japanese Zen principles, to reflect balance, harmony and relaxation. The color scheme of the Halo Collection incorporates organic accents and creates an emotionally satisfying inflight experience that will transform guests in every aircraft cabin.

As Lonseal's foremost eco-friendly product, LONSOLSTICE'S subtle design suggests a dense cork look and incorporates small flecks of coloring to provide depth and grit

REACH COMPLIANT: Phthalate free, SVHC free