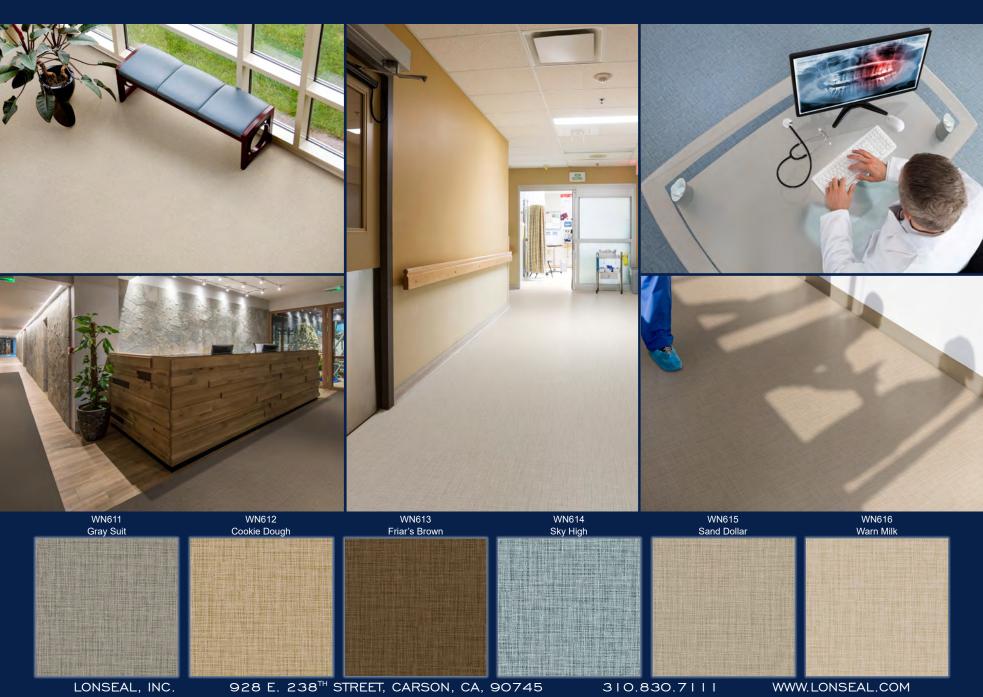

## **LONWOVEN Topseal**

Our LONWOVEN design offers a timeless and elegant aesthetic that combines the natural texture of linen with the durability and convenience of sheet vinyl. This meticulously crafted flooring pattern replicates the look and feel of woven linen fabric, infusing any space with sophistication. The subtle variations in color and texture create depth, resulting in visually captivating and inviting atmosphere. Plus, Lonseal's exclusive Topseal formulation ensures reduced scuffing, simplified maintenance, and extended lifespan.