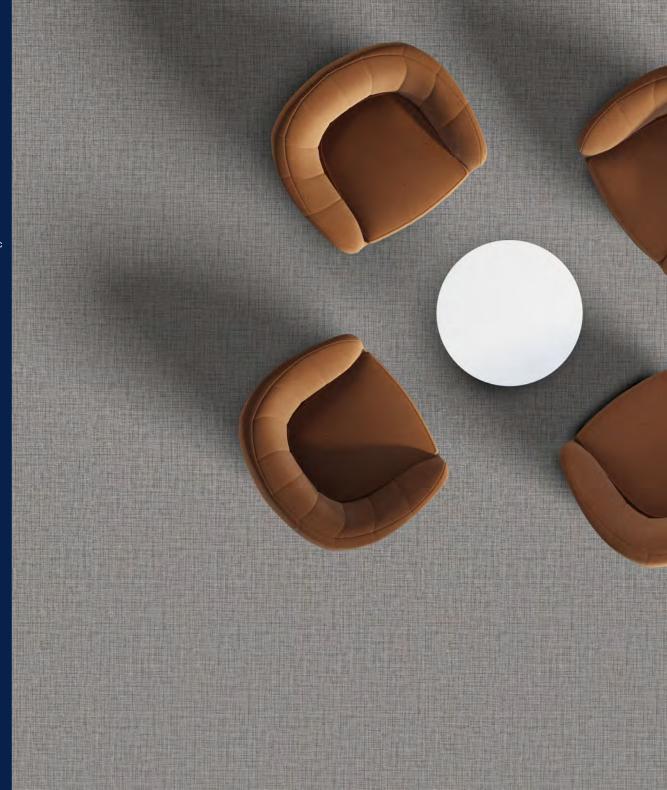

## **LONWOVEN Topseal**

Our LONWOVEN design offers a timeless and elegant aesthetic that combines the natural texture of linen with the durability and convenience of sheet vinyl. This meticulously crafted flooring pattern replicates the look and feel of woven linen fabric, infusing any space with sophistication. The subtle variations in color and texture create depth, resulting in visually captivating and inviting atmosphere. Plus, Lonseal's exclusive Topseal formulation ensures reduced scuffing, simplified maintenance, and extended lifespan.