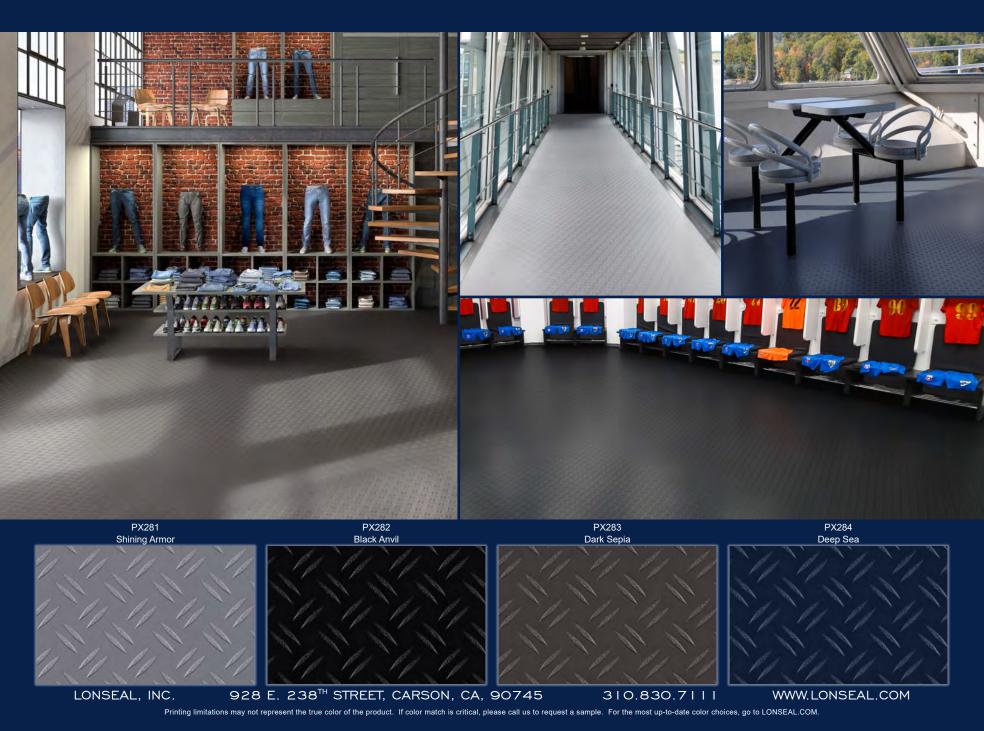

## **LONPLATE® MAX**

LONPLATE MAX is a rugged, commercial-grade vinyl flooring designed specifically for vehicles, featuring a unique double diamond pattern. The Lonplate series infuses an industrial look into any vehicle interior. Designed to withstand the rigors of daily use, our innovative textured surface design, coupled with our durable wear layer helps to conceal scratches and stains, ensuring lasting quality and enhancing traction.

FEATURES (data shown is nominal):
Roll Width: 6 ft. (1.8 m)
Roll Length: 60 ft. (18.3 m)
Overall Thickness: 0.120 in. (3.0 mm)

Wear Layer Thickness: 0.40 in. (1.0 mm) Weight: 0.7 lbs./sq. ft. (3.4 kg/m²)