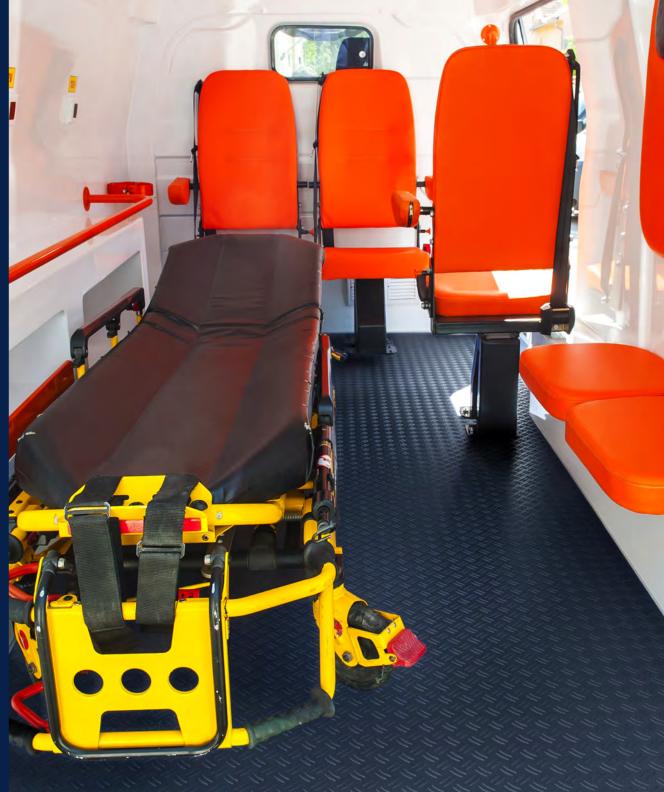

## **LONPLATE® MAX**

LONPLATE MAX is a rugged, commercial-grade vinyl flooring designed specifically for vehicles, featuring a unique double diamond pattern. The Lonplate series infuses an industrial look into any vehicle interior. Designed to withstand the rigors of daily use, our innovative textured surface design, coupled with our durable wear layer helps to conceal scratches and stains, ensuring lasting quality and enhancing traction.