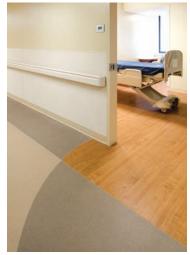

LONECO® LINEN TOPSEAL

LONWOOD NATURAL TOPSEAL

330 ECRU / 33 | OATMEAL SELF REGIONAL HOSPITAL - GREENWOOD

7462 GENTLE WIND

**Loneco® Linen** features a loose woven design that gives a hip, stylish touch to any interior space. An abstracted take on a fabric look, Loneco® Linen suggests the delicacy of cloth while its hue variations and slightly stubbed texture provide strength and durability. Lonwood Natural pairs the timeless aesthetics of wood with the benefits of high-performance sheet vinyl in colors that range from earthy to quirky. Its soft grain patterning and smooth surface make Lonwood Natural ideal for those who want the warmth of wood with easier maintenance. Both comes standard with Lonseal's exclusive Topseal "no-wax" flooring formulation.