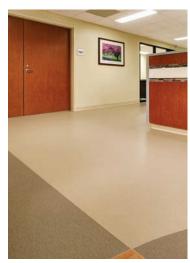

LONECO® LINEN TOPSEAL

LONWOOD NATURAL TOPSEAL

330 ECRU / 33 | OATMEAL SELF REGIONAL HOSPITAL - GREENWOOD

7462 GENTLE WIND

**Loneco® Linen** features a loose woven design that gives a hip, stylish touch to any interior space. An abstracted take on a fabric look, Loneco® Linen suggests the delicacy of cloth while its hue variations and slightly stubbed texture provide strength and durability. Lonwood Natural pairs the timeless aesthetics of wood with the benefits of high-performance sheet vinyl in colors that range from earthy to quirky. Its soft grain patterning and smooth surface make Lonwood Natural ideal for those who want the warmth of wood with easier maintenance. Both comes standard with Lonseal's exclusive Topseal "no-wax" flooring formulation.