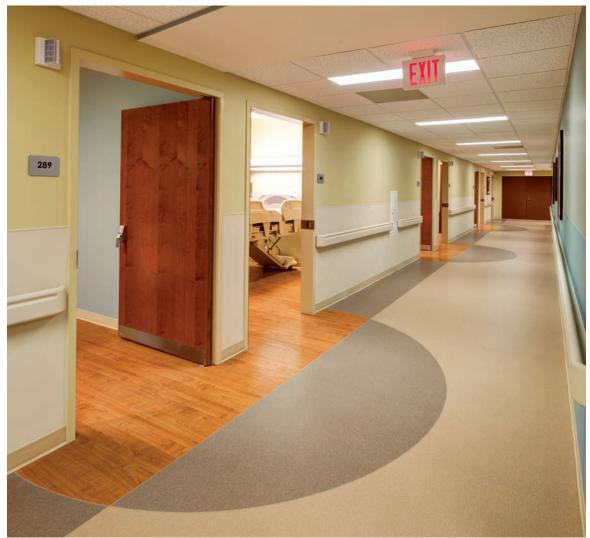

LONECO® LINEN TOPSEAL

LONWOOD NATURAL TOPSEAL

330 ECRU / 33 | OATMEAL SELF REGIONAL HOSPITAL - GREENWOOD

7462 GENTLE WIND

**Loneco® Linen** features a loose woven design that gives a hip, stylish touch to any interior space. An abstracted take on a fabric look, Loneco® Linen suggests the delicacy of cloth while its hue variations and slightly stubbed texture provide strength and durability. Lonwood Natural pairs the timeless aesthetics of wood with the benefits of high-performance sheet vinyl in colors that range from earthy to quirky. Its soft grain patterning and smooth surface make Lonwood Natural ideal for those who want the warmth of wood with easier maintenance. Both comes standard with Lonseal's exclusive Topseal "no-wax" flooring formulation.