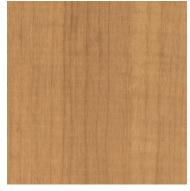

LONECO® LINEN TOPSEAL

LONWOOD NATURAL TOPSEAL

330 ECRU / 33 | OATMEAL SELF REGIONAL HOSPITAL - GREENWOOD

7462 GENTLE WIND

**Loneco® Linen** features a loose woven design that gives a hip, stylish touch to any interior space. An abstracted take on a fabric look, Loneco® Linen suggests the delicacy of cloth while its hue variations and slightly stubbed texture provide strength and durability. Lonwood Natural pairs the timeless aesthetics of wood with the benefits of high-performance sheet vinyl in colors that range from earthy to quirky. Its soft grain patterning and smooth surface make Lonwood Natural ideal for those who want the warmth of wood with easier maintenance. Both comes standard with Lonseal's exclusive Topseal "no-wax" flooring formulation.