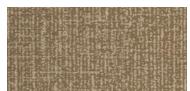

LONECO® LINEN TOPSEAL

LONWOOD NATURAL TOPSEAL

330 ECRU / 33 | OATMEAL SELF REGIONAL HOSPITAL - GREENWOOD

7462 GENTLE WIND

**Loneco® Linen** features a loose woven design that gives a hip, stylish touch to any interior space. An abstracted take on a fabric look, Loneco® Linen suggests the delicacy of cloth while its hue variations and slightly stubbed texture provide strength and durability. Lonwood Natural pairs the timeless aesthetics of wood with the benefits of high-performance sheet vinyl in colors that range from earthy to quirky. Its soft grain patterning and smooth surface make Lonwood Natural ideal for those who want the warmth of wood with easier maintenance. Both comes standard with Lonseal's exclusive Topseal "no-wax" flooring formulation.