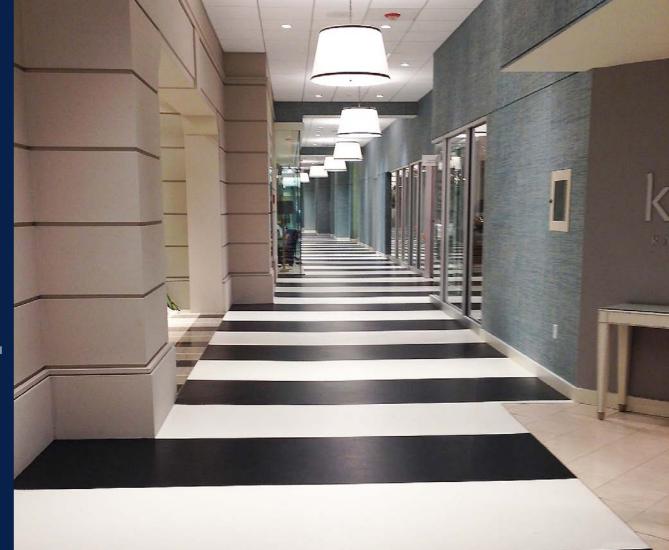

## LONFLOOR® VISTA

Micro-embossing adds an intriguing dimension

Available in a soft array of gentle shades, the microembossing of LONFLOOR VISTA brings an intriguing dimension to smooth surfaces. Lonfloor Vista's quiet appeal makes it a perfect match with our Loneco<sup>®</sup> and Lonwood<sup>®</sup> collections.