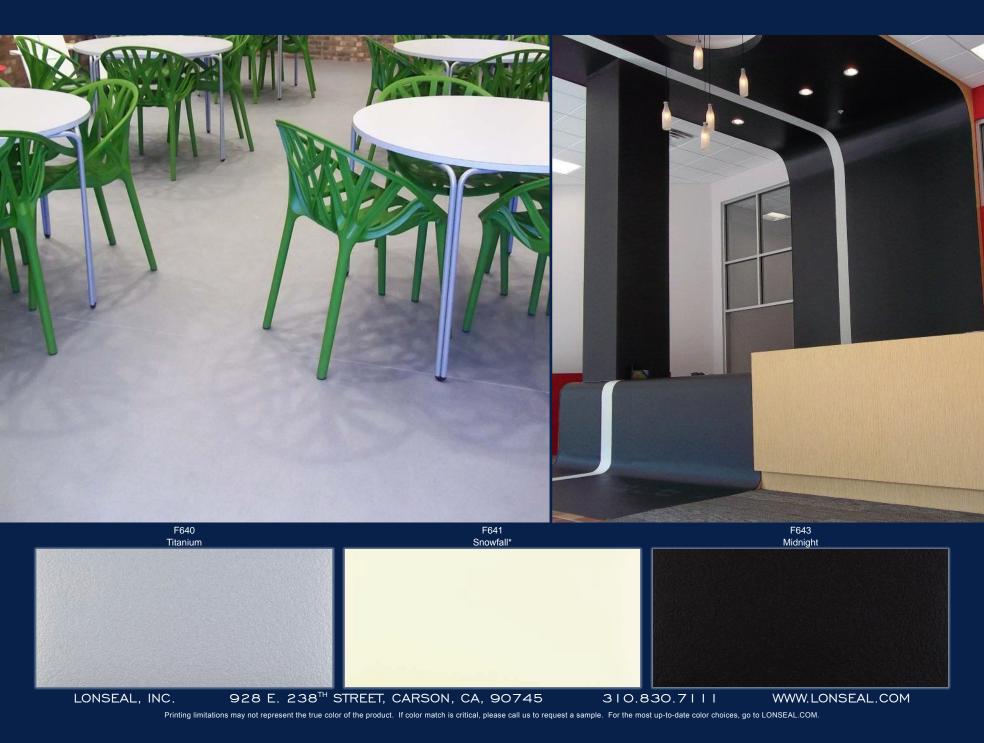

\* Due to the light color of #F641 Snowfall, more frequent maintenance procedures are necessary to ensure a long-lasting installation. In addition, areas of prolonged UV exposure should be avoided to prevent unwanted discoloration of the flooring.