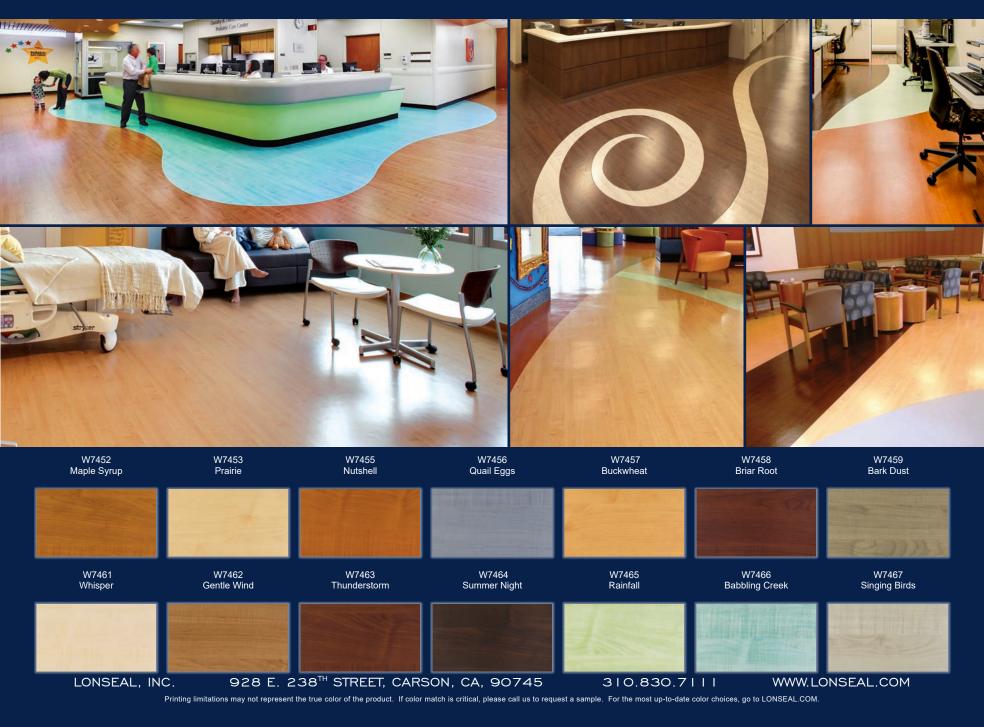

## LONWOOD<sup>®</sup> NATURAL Topseal

Subtle, Gentle Pattern Repeat and Unique Colors

LONWOOD NATURAL pairs the timeless aesthetics of wood with the benefits of high-performance sheet vinyl in colors that range from earthy to quirky. Its soft grain patterning and smooth surface make Lonwood Natural ideal for those who want the warmth of wood with easier maintenance. Lonwood Natural now comes standard with Lonseal's exclusive Topseal formulation. Topseal is a factory-applied urethane finish that protects the floor, reduces scuffing and simplifies routine maintenance. Topseal wear layer extends the life of the flooring by protecting it from wear due to staining, soiling and scuffing.

FEATURES (data shown is nominal): Roll Width: 6 ft. (1.8 m) Roll Length: 60 ft. (18.3 m) Overall Thickness: 0.080 in. (2.0 mm) Wear Layer Thickness: 0.020 in. (0.5 mm) Weight: 0.6 lbs./sq. ft. (3.1 kg/m²)

ASTM F1303 CLASSIFICATION: Type I, Grade 1, Class B, Commercial Use

CERTIFIED: FloorScore®

EXCLUSIVE LONSEAL FORMULATIONS: Topseal, GreenAir<sup>®</sup> & GreenMedic<sup>®</sup>

LEEDv4/4.1 CONTRIBUTION B & C Interiors: Environmental Product Declarations Option 1 Sourcing of Raw Materials Option 2 Low-Emitting Materials Pre-Consumer (Post-Industrial) Recycled Content