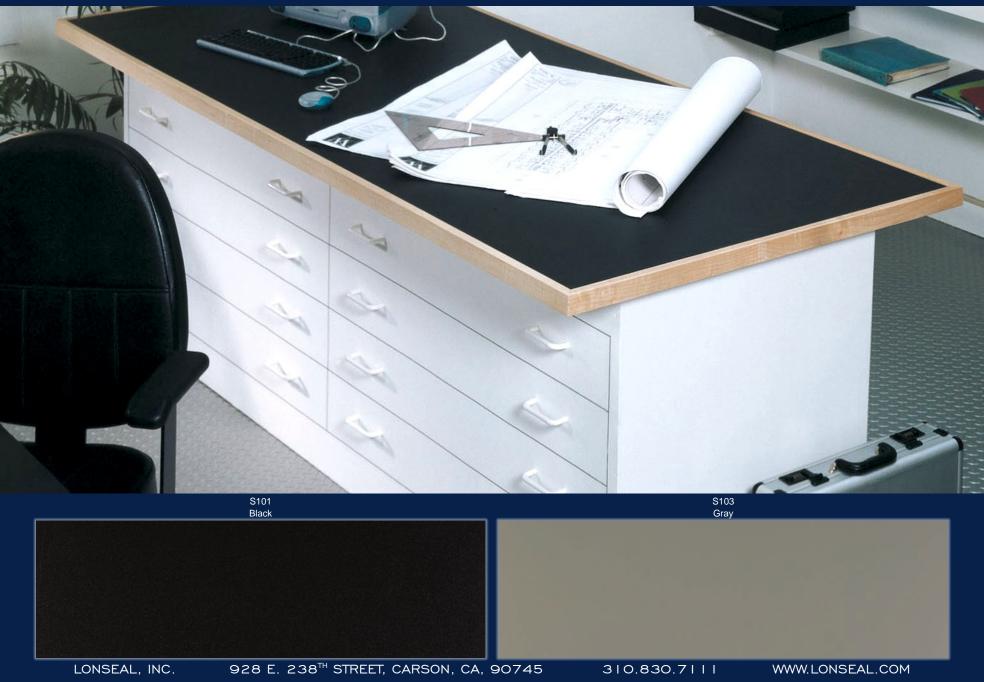

## LONSTAGE® MT

Ideal for Stages and as a Writing Surface

LONSTAGE MT is a non-glare writing surface that is ideal for desks, counters, drawing boards, studio consoles, drafting tables and laboratory work surfaces. Recommended for interior use only, and should not be used where subject to extreme mechanical use. It is also suitable for showrooms and "showplace" spaces. Ideal for stages and dance floors.

FEATURES (data shown is nominal): Roll Width: 6 ft. (1.8 m) Roll Length: 60 ft. (18.3 m) Overall Thickness: 0.080 in. (2.0 mm) Wear Layer Thickness: 0.014 in. (0.35 mm) Weight: 0.6 lbs./sq. ft. (3.1 kg/m<sup>2</sup>)