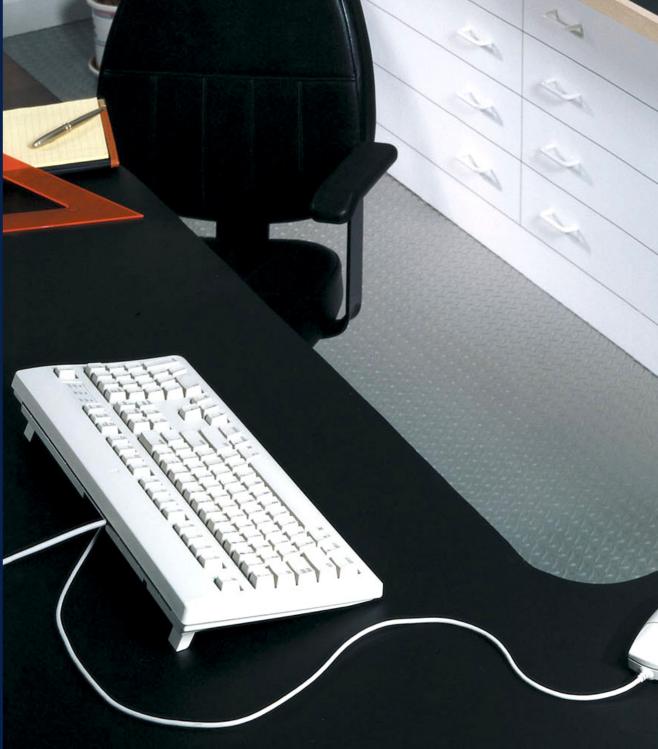

## LONSTAGE® MT

Ideal for Stages and as a Writing Surface

LONSTAGE MT is a non-glare writing surface that is ideal for desks, counters, drawing boards, studio consoles, drafting tables and laboratory work surfaces. Recommended for interior use only, and should not be used where subject to extreme mechanical use. It is also suitable for showrooms and "showplace" spaces. Ideal for stages and dance floors.