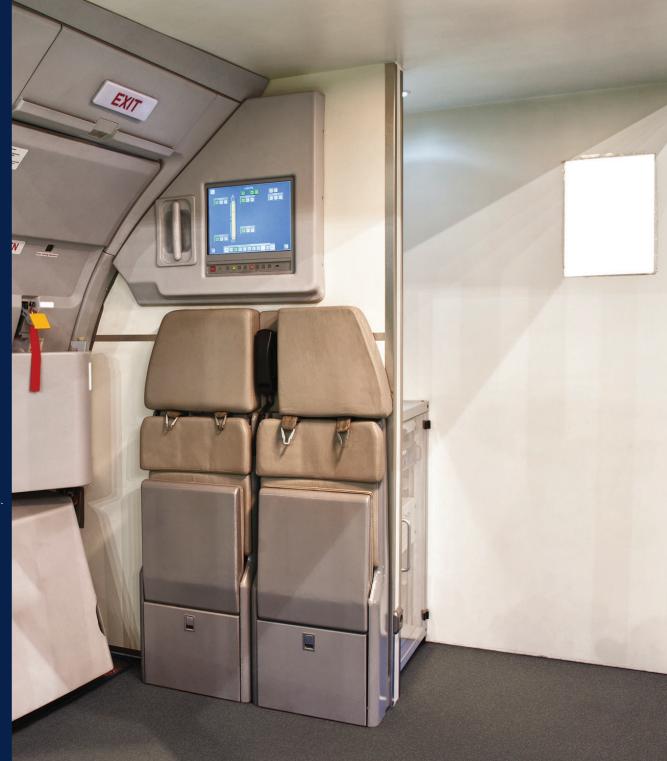

## LONDURA FEATHERWEIGHT

Meets FAA Requirements

LONDURA FEATHERWEIGHT is slip resistant safety sheet flooring that offers a smooth multi-polymer matrix featuring wet-traction without using crude, abrasive particles. Londura's anti-microbial surface reduces the risk of infection, suppresses bacterial growth, and requires less maintenance than competing safety surfaces. Londura is also ideal for wet areas such as gyms or therapy pool areas.

MEETS FAA REQUIREMENTS: FAR 25.853(a): 12-Second Vertical Flammability FAR 25.793: Factor of Sliding Friction

FEATURES (data shown is nominal): Roll Width: 6 ft. (1.8 m) Roll Length: 60 ft. (18.3 m) Overall Thickness: 0.080 in. (2.0 mm) Wear Layer Thickness: 0.040 in. (1.0 mm) Weight: 94 oz./sq. yd. (3187 g/m<sup>2</sup>)