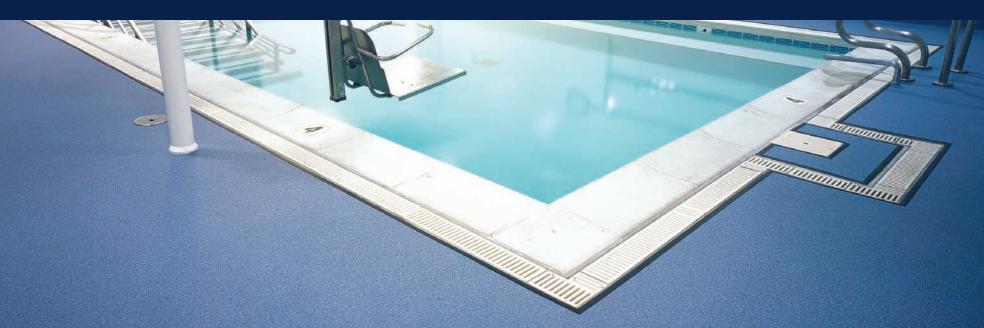

## LONDURA FEATHERWEIGHT

Meets FAA Requirements

LONDURA FEATHERWEIGHT is slip resistant safety sheet flooring that offers a smooth multi-polymer matrix featuring wet-traction without using crude, abrasive particles. Londura's anti-microbial surface reduces the risk of infection, suppresses bacterial growth, and requires less maintenance than competing safety surfaces. Londura is also ideal for wet areas such as gyms or therapy pool areas.