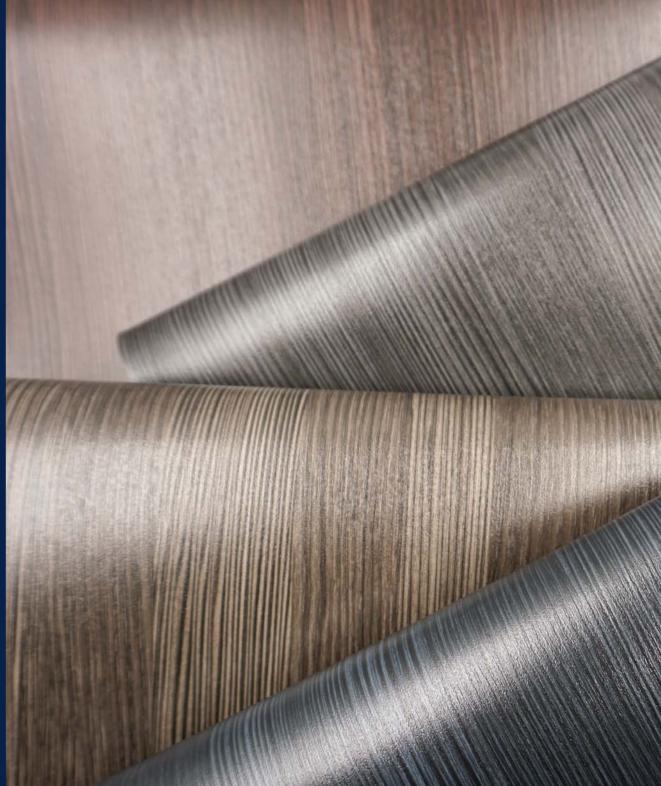

LONCONTRAIL resembles a natural striated wood look with a thick combed design. The continuous brush stroke soothes an environment that may be otherwise filled with anxiety and stress. It creates order in a demanding space and brings in a sense of harmony and balance. This aviation sheet vinyl flooring not only sets the emotion and mood of the passengers and visually expands a space, it is also easy to keep clean and maintained. Scuff marks are easily camouflaged and the surface makes it relatively easy to wipe clean of spills and splashes.