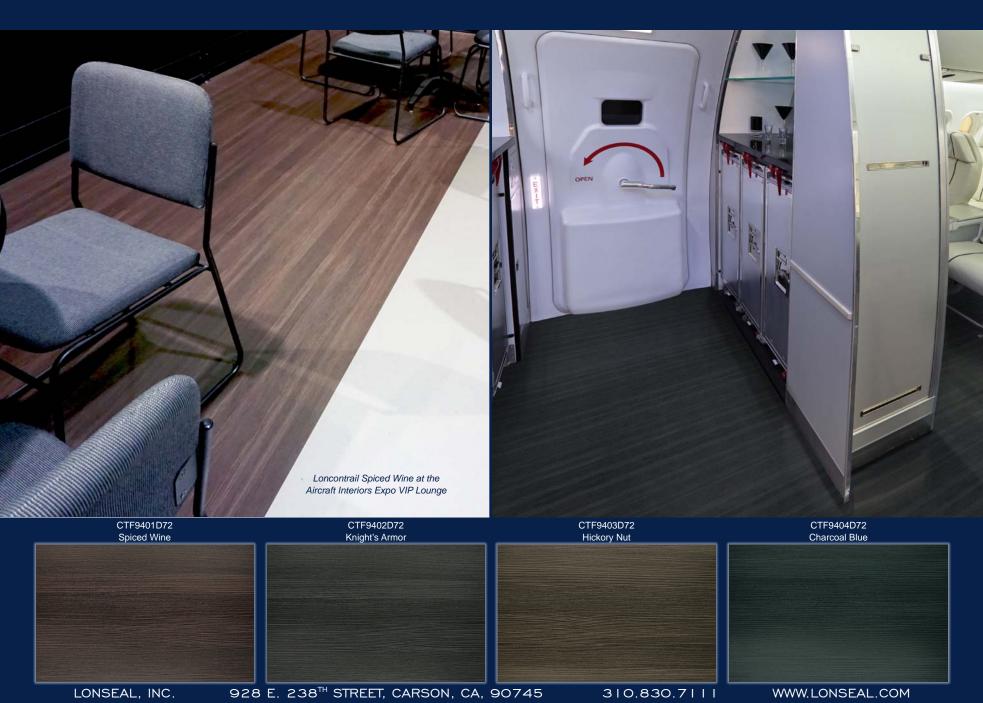

## **LONCONTRAIL®**

Cirrus Aircraft Collection

The Cirrus Collection is a variety of intriguingly realistic wood looks. From the intricate grain details to the unique characteristics of real woods, Lonseal brings you flooring that is luxurious in style and delivers high performance and quality. The Cirrus Collection provides the timeless beauty of wood that enhances the aesthetic environment in an air cabin space.

LONCONTRAIL resembles a natural striated wood look with a thick combed design. The continuous brush stroke soothes an environment that may be otherwise filled with anxiety and stress. It creates order in a demanding space and brings in a sense of harmony and balance. This aviation sheet vinyl flooring not only sets the emotion and mood of the passengers and visually expands a space, it is also easy to keep clean and maintained. Scuff marks are easily camouflaged and the surface makes it relatively easy to wipe clean of spills and splashes.