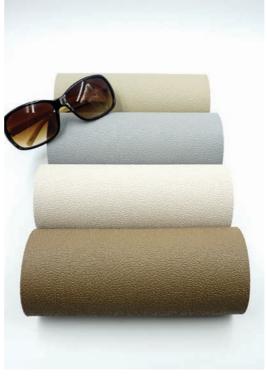

Roll Size: 8'6" (2.59 m) wide x 60' (18.3 m).

EMBOSSED LONDECK SOL

Londeck #D991 Clay Dust

D991 CLAY DUST

D992 OVERCAST

D993 PURE EARTH

D994 DESERT KHAKI

 FEATURES (sizes shown are nominal)