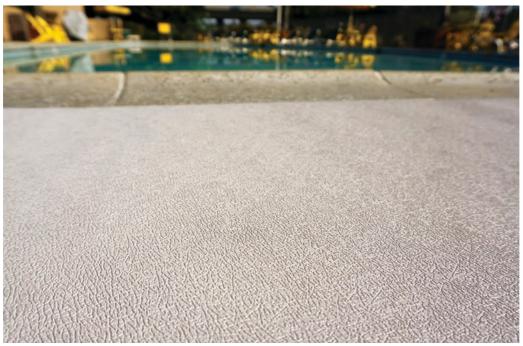

## **LONDECK SOL**

As part of Lonseal's exterior flooring series, LONDECK SOL is a resilient exterior sheet vinyl with a cool-touch technology that reflects the sun's rays and reduces the surface temperature up to 10%. Londeck Sol exhibits a leather grain pattern. It withstands high volumes of pedestrian traffic and weather-wear. Because of its versatility, Londeck Sol can be utilized in spaces such as pools, hotel and condo decks, boats and stairways.

Roll Size: 8'6" (2.59 m) wide x 60' (18.3 m).

EMBOSSED LONDECK SOL

Londeck #D991 Clay Dust

D991 CLAY DUST

D992 OVERCAST

D993 PURE EARTH

D994 DESERT KHAKI

 FEATURES (sizes shown are nominal)