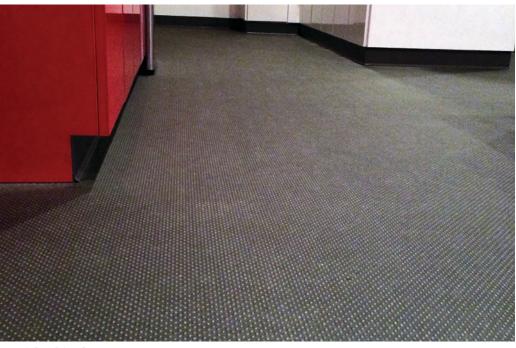

## **LONPEARL**

The studded embossing and deeply saturated colors of LONPEARL offer a stylishly textured surface with excellent camouflaging capabilities. Perfect for high-traffic retail areas as well as corporate spaces in search of a dynamic statement.