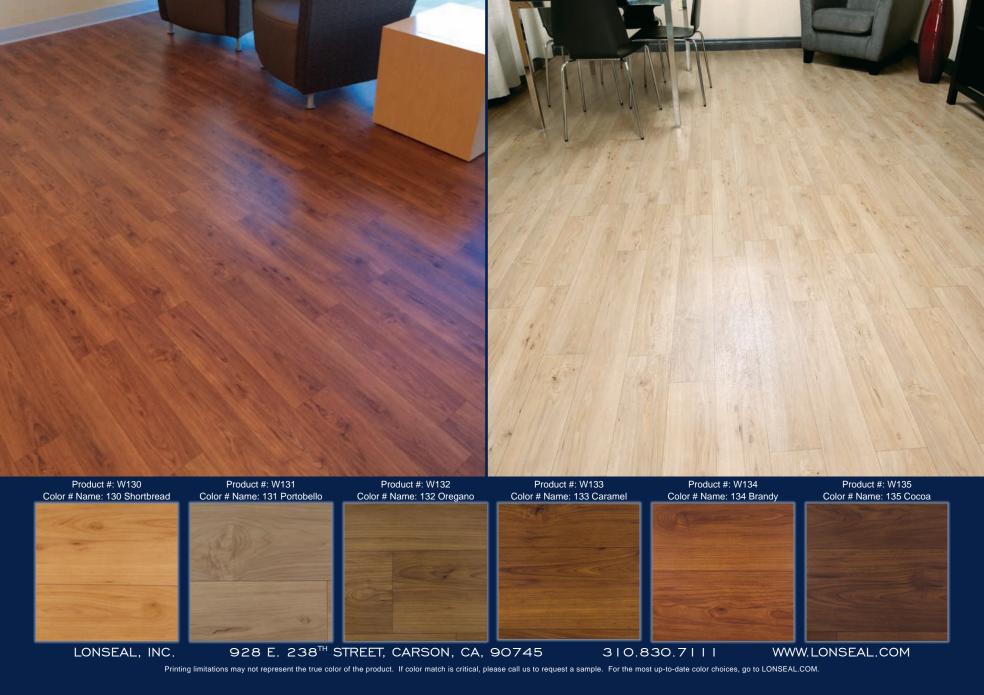

## LONWOOD MADERA TOPSEAL

Modern Wide Plank

A wide-plank design in six lustrous colors, LONWOOD MADERA is a resilient sheet vinyl that features detailed graining that elegantly weaves around beautifully-rendered knotting. This extraordinarily realistic look is further enhanced by articulated plank lines resulting in a design that suggests the strength of old-world craftsmanship paired with the crisp, clean lines of contemporary living. Madera's plank lengths are 32" and 16," with a plank width of 4.75"±. Lonwood Madera comes standard with Lonseal's exclusive Topseal formulation, a factory-applied urethane finish that protects the floor, reduces scuffing and simplifies routine maintenance.