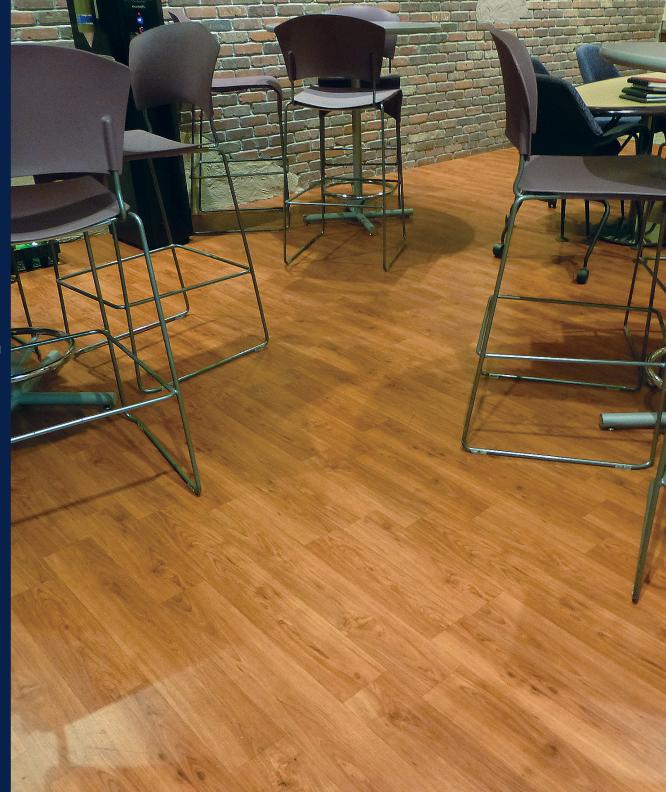

## LONWOOD MADERA TOPSEAL

Modern Wide Plank

A wide-plank design in six lustrous colors, LONWOOD MADERA is a resilient sheet vinyl that features detailed graining that elegantly weaves around beautifully-rendered knotting. This extraordinarily realistic look is further enhanced by articulated plank lines resulting in a design that suggests the strength of old-world craftsmanship paired with the crisp, clean lines of contemporary living. Madera's plank lengths are 32" and 16," with a plank width of 4.75"±. Lonwood Madera comes standard with Lonseal's exclusive Topseal formulation, a factory-applied urethane finish that protects the floor, reduces scuffing and simplifies routine maintenance.