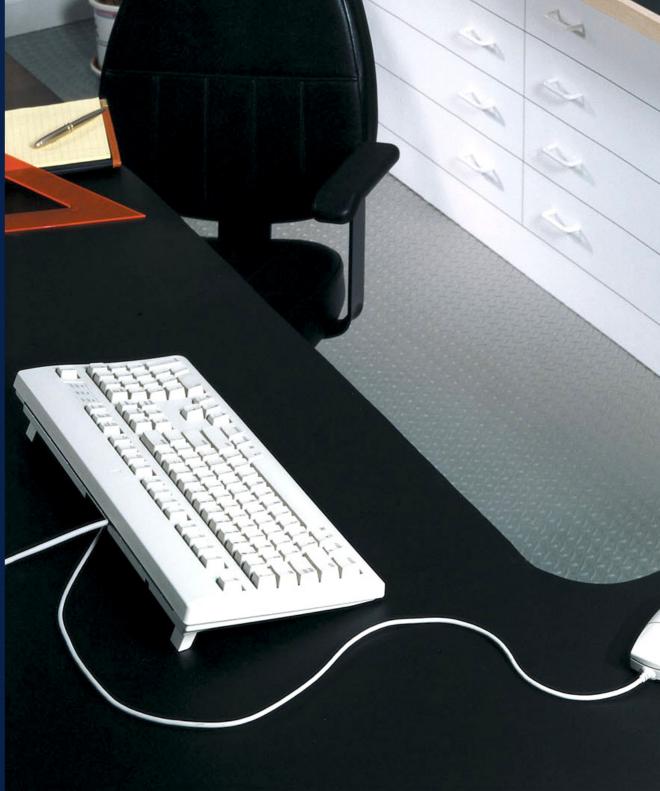

## **LONSTAGE MT**

Ideal for Stages and as a Writing Surface

LONSTAGE MT is a non-glare writing surface that is ideal for desks, counters, drawing boards, studio consoles, drafting tables and laboratory work surfaces. Recommended for interior use only, and should not be used where subject to extreme mechanical use. It is also suitable for showrooms and "showplace" spaces. Ideal for stages and dance floors.

Color # Name: 101 Black

Color # Name: 103 Gray