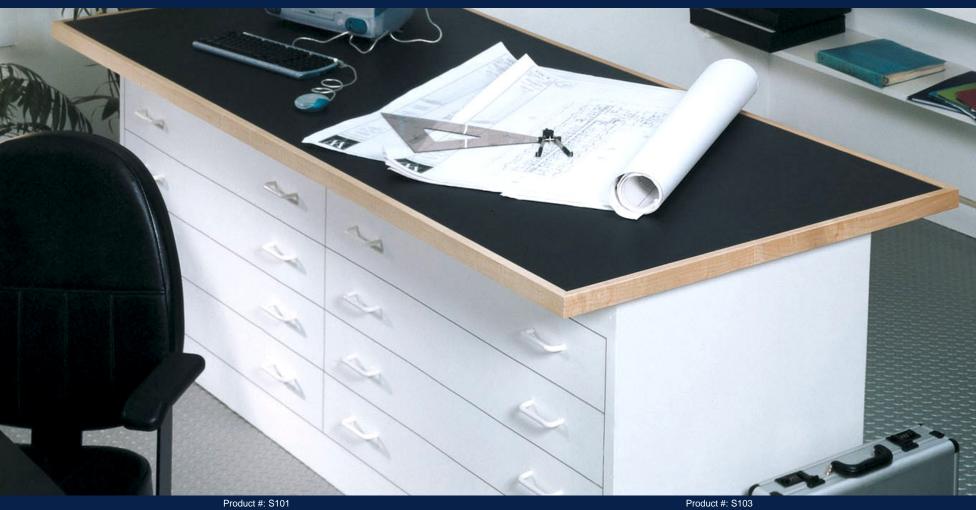

## **LONSTAGE MT**

Ideal for Stages and as a Writing Surface

LONSTAGE MT is a non-glare writing surface that is ideal for desks, counters, drawing boards, studio consoles, drafting tables and laboratory work surfaces. Recommended for interior use only, and should not be used where subject to extreme mechanical use. It is also suitable for showrooms and "showplace" spaces. Ideal for stages and dance floors.