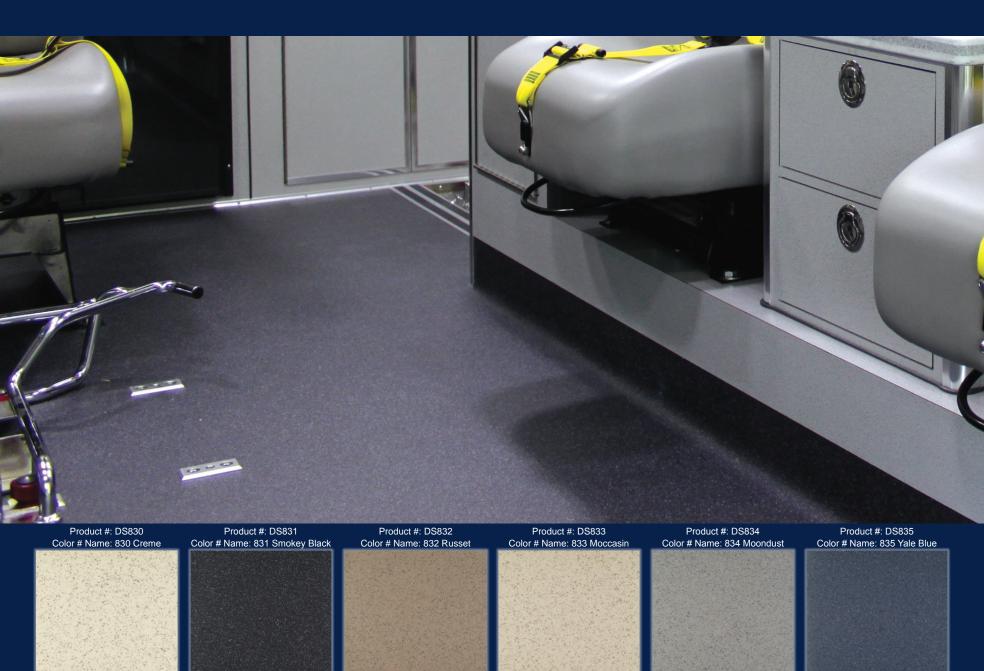

## **LONSAND**

Exclusively in 8ft. Widths

Utilizing the same color scheme as Lonridge but without the embossing, LONSAND provides a subtler form of slip resistance through a texture that recalls a fine sand paper. Perfect for all interior or semi-exterior applications (marine and specialty vehicle).

MEETS FMVSS REQUIREMENTS: FMVSS 302: Flammability of Interior Materials

FEATURES (data shown is nominal):
Roll Width: 8 ft. (2.44 m)
Roll Length: 60 ft. (18.3 m)
Overall Thickness: 0.080 in. (2.0 mm)
Wear Layer Thickness: 0.031 in. (0.8 mm)
Weight: 0.6 lbs./sq. ft., 295 lbs./roll