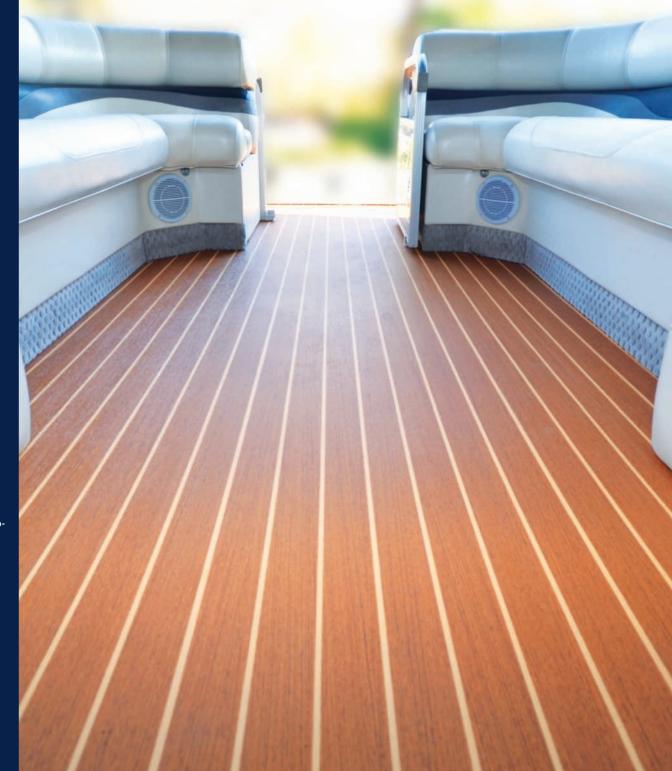

## LONMARINE® WOOD

MED and USCG Compliant

LONMARINE® WOOD is Lonseal's high-performance, slipresistant marine safety flooring that has been specifically manufactured to comply with MED specifications for international markets and is USCG approved. Lonseal's marine wood looks come in both matte and glossy styles, and have color coordinating trims.

MEETS MED 2014/90/EU USGC CERTIFIED

FEATURES (data shown is nominal): Roll Width: 6 ft. (1.8 m) Roll Length: 60 ft. (18.3 m) Overall Thickness: 0.080 in. (2.0 mm) Wear Layer Thickness: 0.020 in. (0.5 mm) Weight: 0.7 lbs./sq. ft., 250 lbs./roll