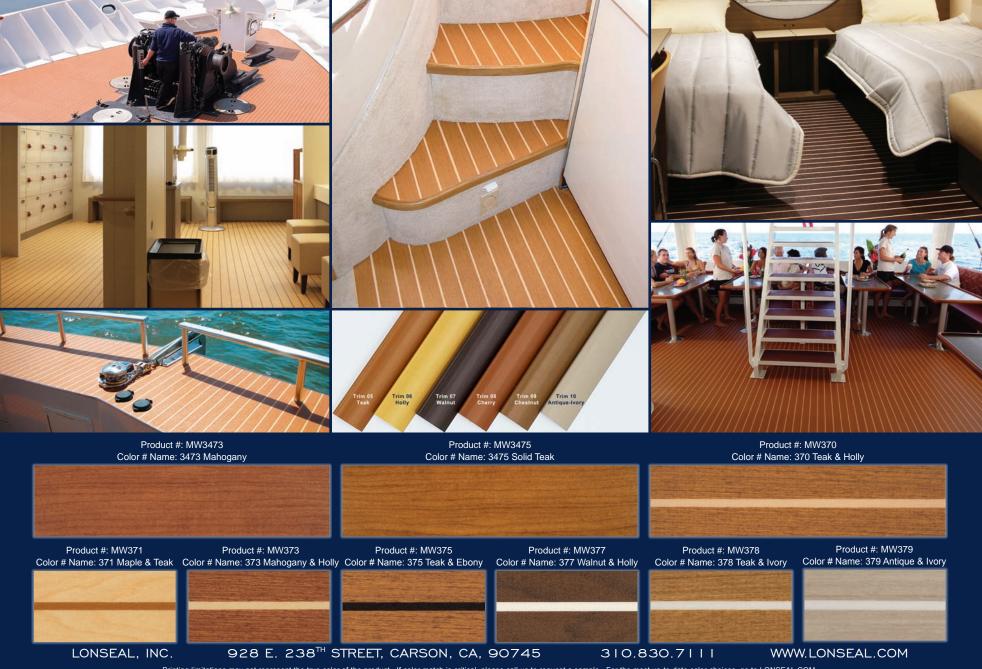

## LONMARINE® WOOD

MED and USCG Compliant

LONMARINE® WOOD is Lonseal's high-performance, slipresistant marine safety flooring that has been specifically manufactured to comply with MED specifications for international markets and is USCG approved. Lonseal's marine wood looks come in both matte and glossy styles, and have color coordinating trims.

MEETS MED 2014/90/EU USGC CERTIFIED

FEATURES (data shown is nominal): Roll Width: 6 ft. (1.8 m) Roll Length: 60 ft. (18.3 m) Overall Thickness: 0.080 in. (2.0 mm) Wear Layer Thickness: 0.020 in. (0.5 mm) Weight: 0.7 lbs./sq. ft., 250 lbs./roll

Printing limitations may not represent the true color of the product. If color match is critical, please call us to request a sample. For the most up-to-date color choices, go to LONSEAL.COM.