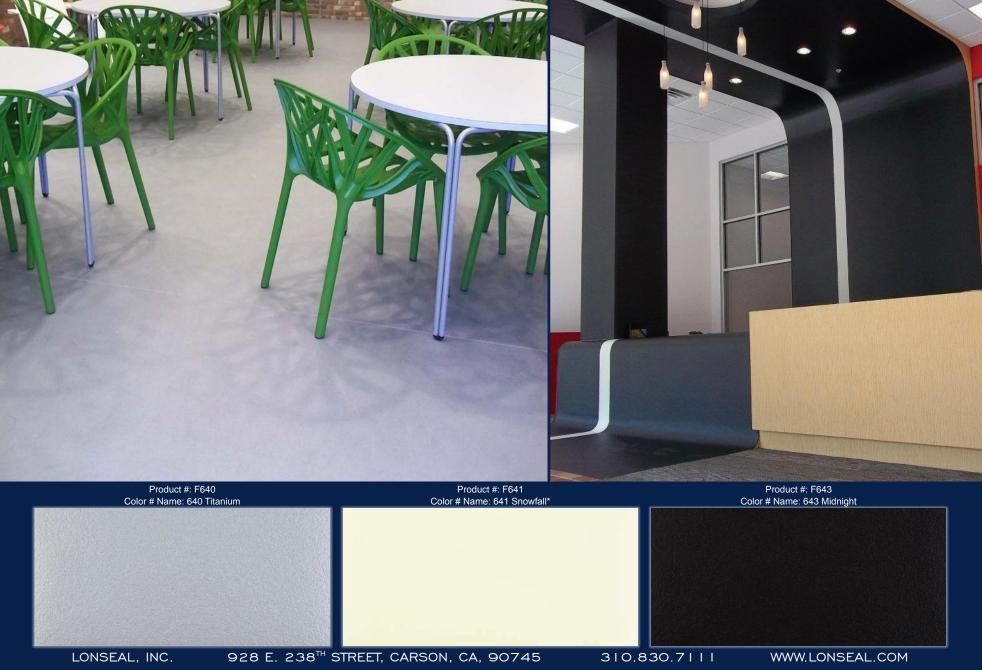

\* Due to the light color of #641 Snowfall, more frequent maintenance procedures are necessary to ensure a long lasting installation. In addition, areas of prolonged UV exposure should be avoided to prevent unwanted discoloration of the flooring.

Printing limitations may not represent the true color of the product. If color match is critical, please call us to request a sample. For the most up-to-date color choices, go to LONSEAL.COM.