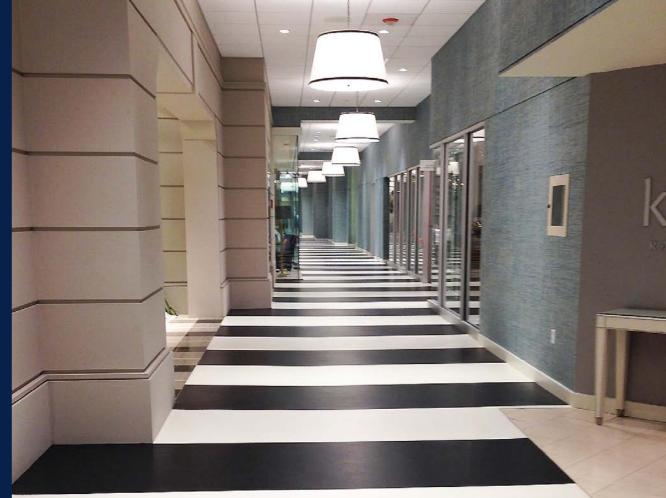

## LONFLOOR VISTA

Micro-embossing adds an intriguing dimension

Available in a soft array of gentle shades, the microembossing of LONFLOOR VISTA brings an intriguing dimension to smooth surfaces. Lonfloor Vista's quiet appeal makes it a perfect match with our Loneco® and Lonwood collections.