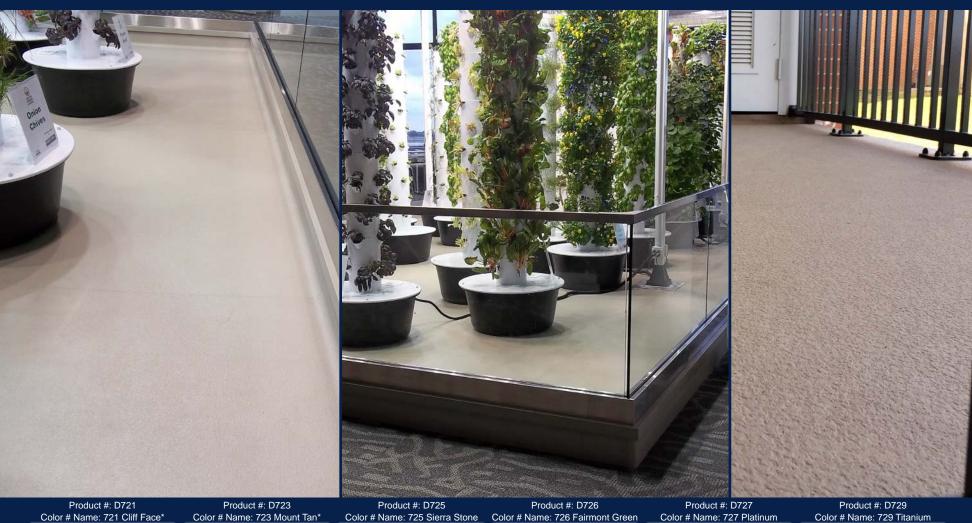

\*#721 Sierra Cliff Face and #723 Mount Tan are available in both 6 foot (1.83 m) and a width of 102" (8 foot with 2-1/2 selvage per edge). All other colors are available in 6 foot (1.83 m) rolls only unless custom ordered.