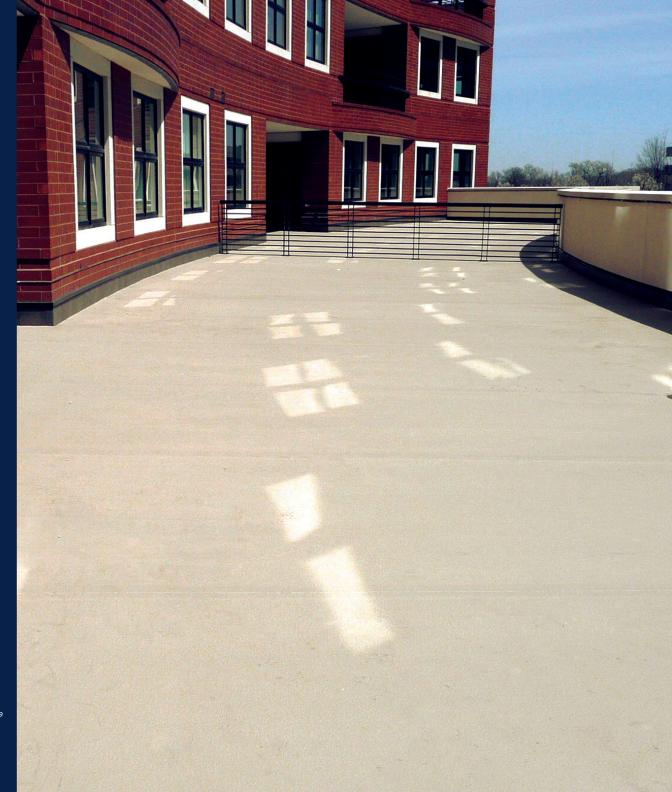

## **LONDECK SIERRA**

High Traction Value and Outdoor Tolerant

LONDECK SIERRA features a unique crevassed texture and comes in six earthy tones. It is part of Lonseal's Londeck series of resilient exterior sheet vinyl with slightly embossed surfaces that withstand high volumes of pedestrian traffic and weather-wear. Because of its versatility, Londeck has been utilized in spaces such as pools, hotel and condo decks, and stairways.