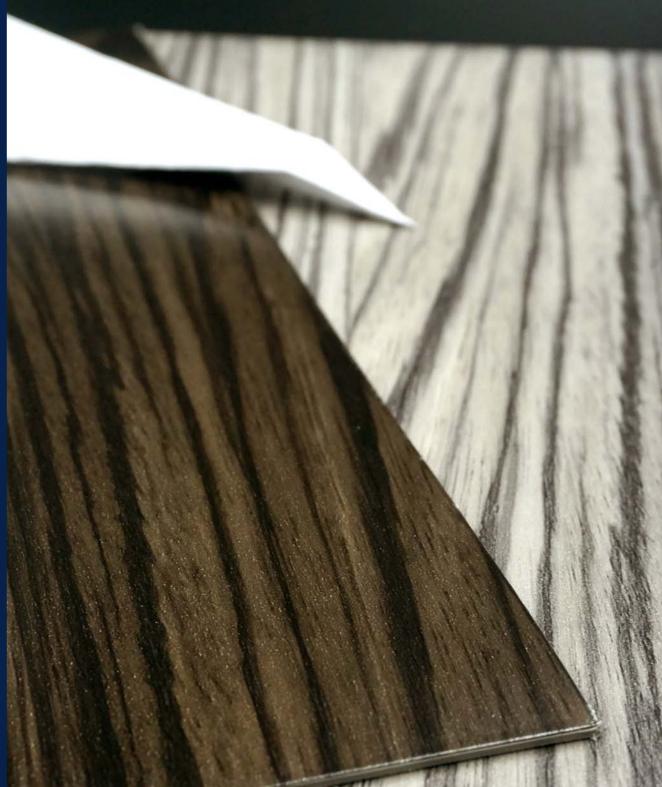

## **LONMISTRAL**

Cirrus Aircraft Collection

The Cirrus Collection is a variety of intriguingly realistic wood looks. From the intricate grain details to the unique characteristics of real woods, Lonseal brings you flooring that is luxurious in style and delivers high performance and quality. The Cirrus Collection provides the timeless beauty of wood that enhances the aesthetic environment in an air cabin space.

LONMISTRAL'S linear pattern is not only visually extraordinary but also serves to mask dirt and other blemishes. The exotic colors and patterning bring a touch of class and warmth to otherwise cool industrial interiors.