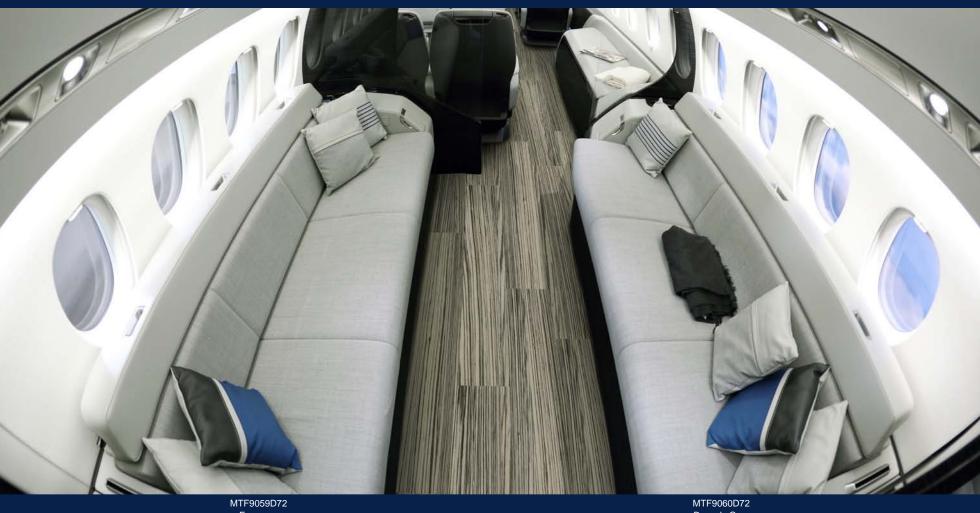

## **LONMISTRAL**

Cirrus Aircraft Collection

The Cirrus Collection is a variety of intriguingly realistic wood looks. From the intricate grain details to the unique characteristics of real woods, Lonseal brings you flooring that is luxurious in style and delivers high performance and quality. The Cirrus Collection provides the timeless beauty of wood that enhances the aesthetic environment in an air cabin space.

LONMISTRAL'S linear pattern is not only visually extraordinary but also serves to mask dirt and other blemishes. The exotic colors and patterning bring a touch of class and warmth to otherwise cool industrial interiors.