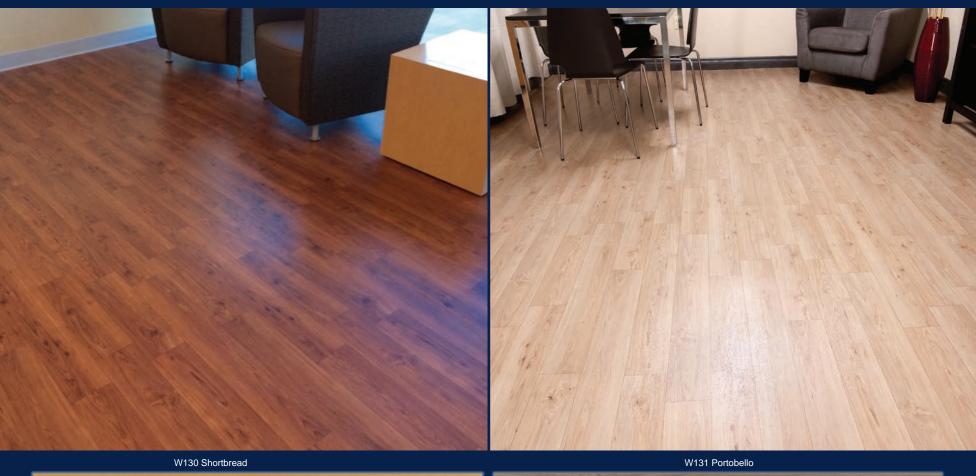

## LONWOOD® MADERA Topseal

Modern Wide Plank

A wide-plank design in six lustrous colors, LONWOOD MADERA is a resilient sheet vinyl that features detailed graining that elegantly weaves around beautifully-rendered knotting. This extraordinarily realistic look is further enhanced by articulated plank lines resulting in a design that suggests the strength of old-world craftsmanship paired with the crisp, clean lines of contemporary living. Madera's plank lengths are 32" and 16," with a plank width of 4.75"±. Lonwood Madera comes standard with Lonseal's exclusive Topseal formulation, a factory-applied urethane finish that protects the floor, reduces scuffing and simplifies routine maintenance.