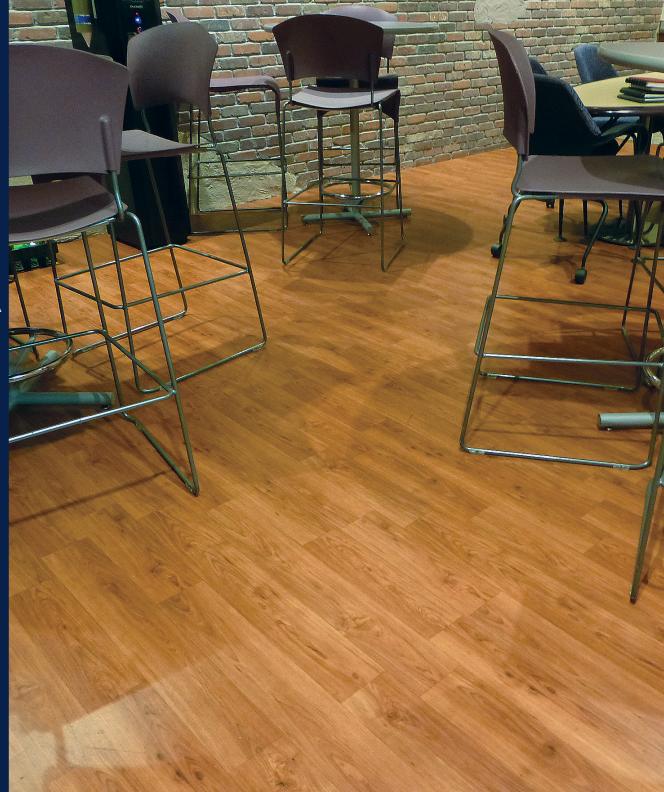

## LONWOOD® MADERA Topseal

Modern Wide Plank

A wide-plank design in six lustrous colors, LONWOOD MADERA is a resilient sheet vinyl that features detailed graining that elegantly weaves around beautifully-rendered knotting. This extraordinarily realistic look is further enhanced by articulated plank lines resulting in a design that suggests the strength of old-world craftsmanship paired with the crisp, clean lines of contemporary living. Madera's plank lengths are 32" and 16," with a plank width of 4.75"±. Lonwood Madera comes standard with Lonseal's exclusive Topseal formulation, a factory-applied urethane finish that protects the floor, reduces scuffing and simplifies routine maintenance.