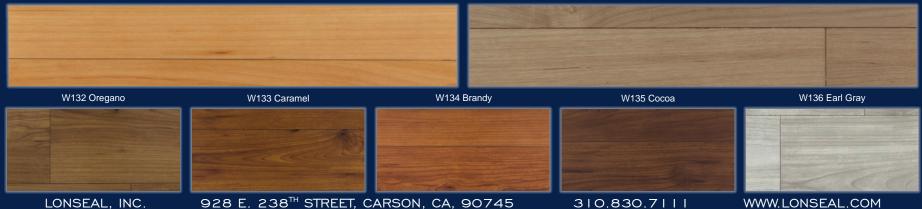

## LONWOOD® MADERA Topseal

Modern Wide Plank

A wide-plank design in six lustrous colors, LONWOOD MADERA is a resilient sheet vinyl that features detailed graining that elegantly weaves around beautifully-rendered knotting. This extraordinarily realistic look is further enhanced by articulated plank lines resulting in a design that suggests the strength of old-world craftsmanship paired with the crisp, clean lines of contemporary living. Madera's plank lengths are 32" and 16," with a plank width of 4.75"±. Lonwood Madera comes standard with Lonseal's exclusive Topseal formulation, a factory-applied urethane finish that protects the floor, reduces scuffing and simplifies routine maintenance.