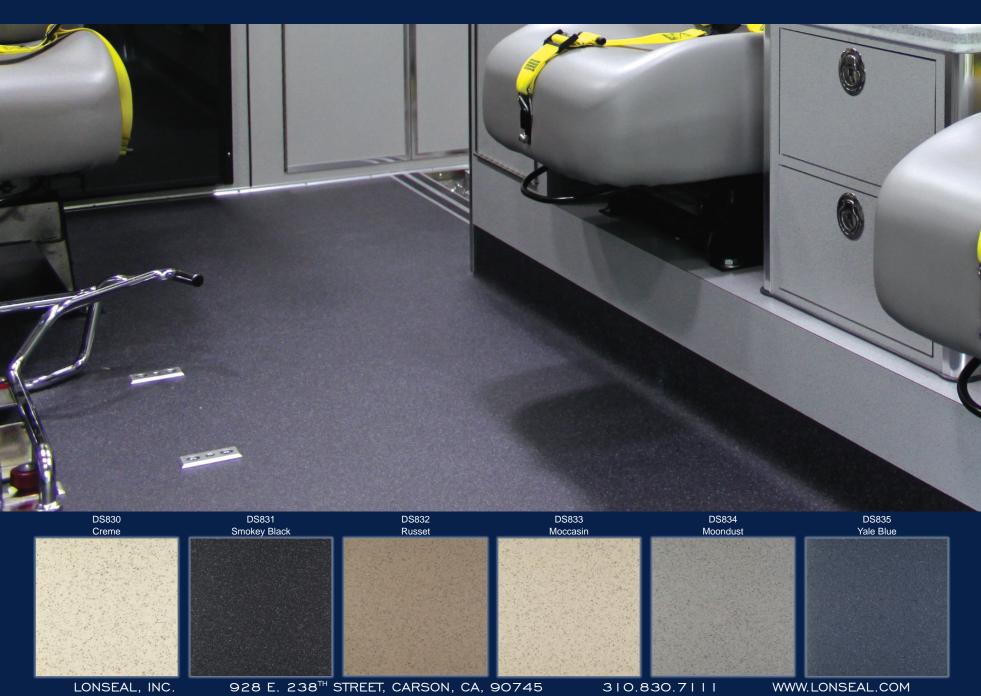

## **LONSAND®**

Exclusively in 8ft. Widths

Utilizing the same color scheme as Lonridge but without the embossing, LONSAND provides a subtler form of slip resistance through a texture that recalls a fine sand paper. Perfect for all interior or semi-exterior applications (marine and specialty vehicle).