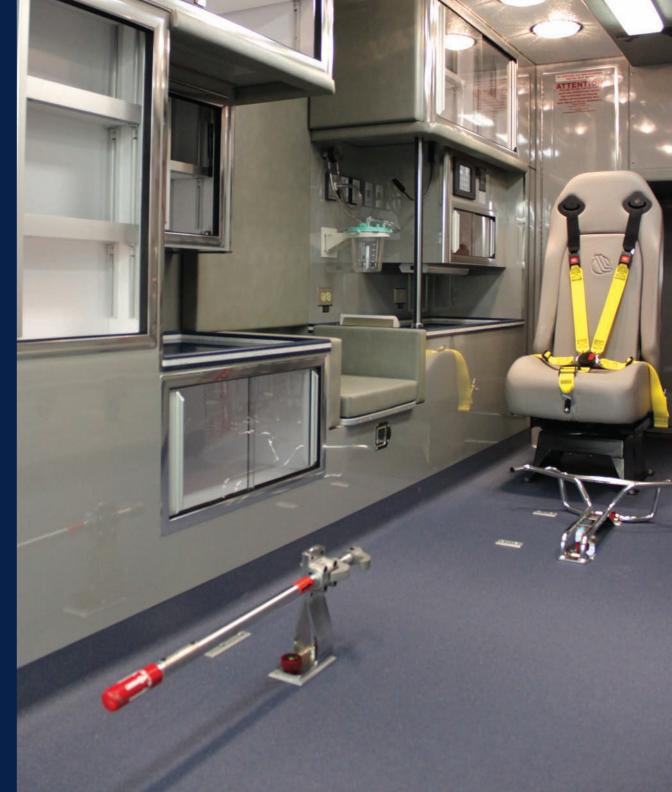

## **LONSAND®**

Exclusively in 8ft. Widths

Utilizing the same color scheme as Lonridge but without the embossing, LONSAND provides a subtler form of slip resistance through a texture that recalls a fine sand paper. Perfect for all interior or semi-exterior applications (marine and specialty vehicle).