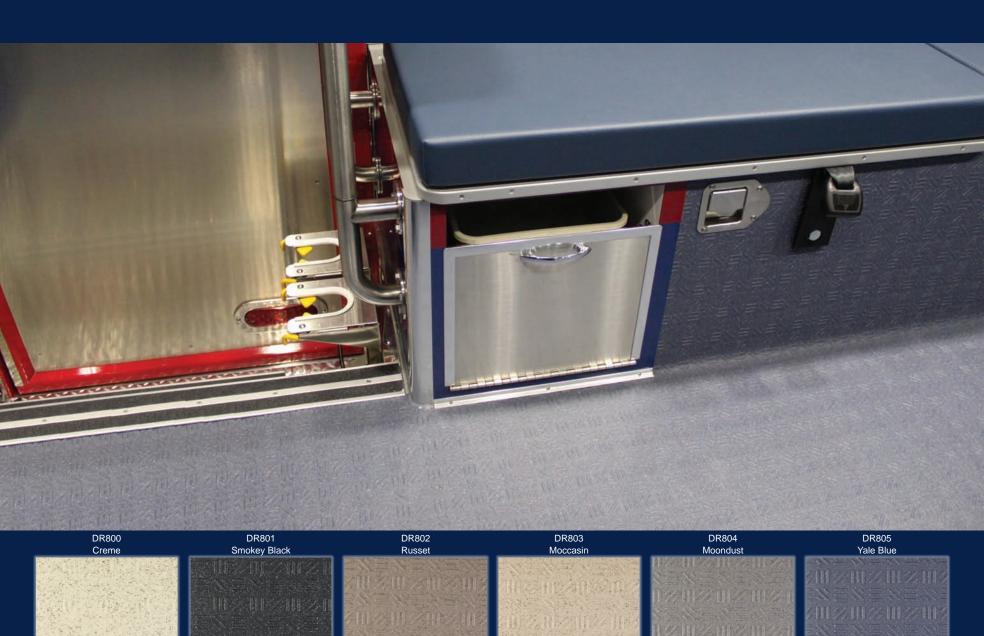

## **LONRIDGE®**

Exclusively in 8 ft. Widths

Boasting a unique cross-hatch embossing design, LONRIDGE has all the slip resistance an interior or semi-exterior surface needs while also providing a neutral color palette with a dusting of speckles that help mask dirt.