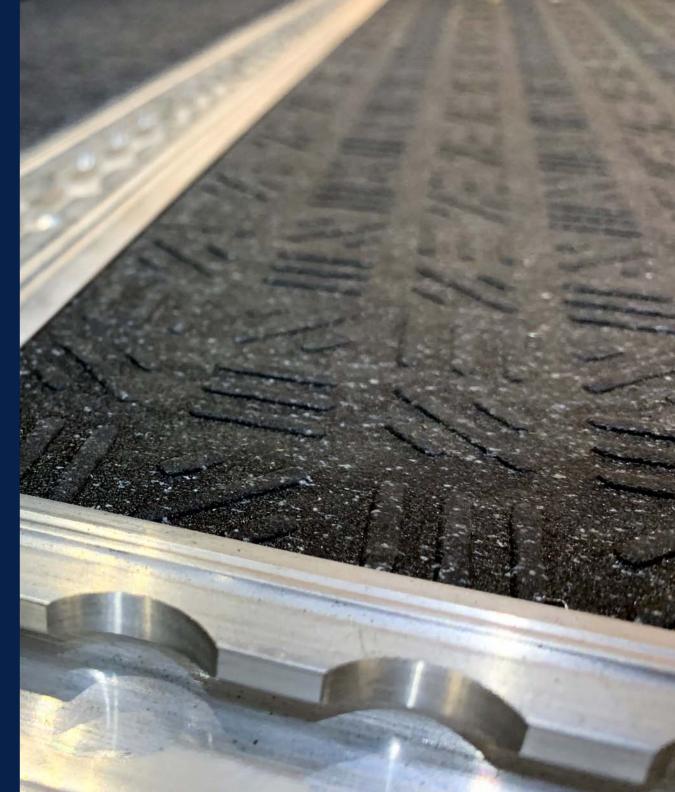

## **LONRIDGE®**

Exclusively in 8 ft. Widths

Boasting a unique cross-hatch embossing design, LONRIDGE has all the slip resistance an interior or semi-exterior surface needs while also providing a neutral color palette with a dusting of speckles that help mask dirt.

FEATURES (data shown is nominal):

Roll Width: 8 ft. (2.44 m) Roll Length: 60 ft. (18.3 m)

Overall Thickness: 0.100 in. (2.5 mm) Wear Layer Thickness: 0.032 in. (0.8 mm) Weight: 0.6 lbs./sq. ft. (2.8 kg/m²)