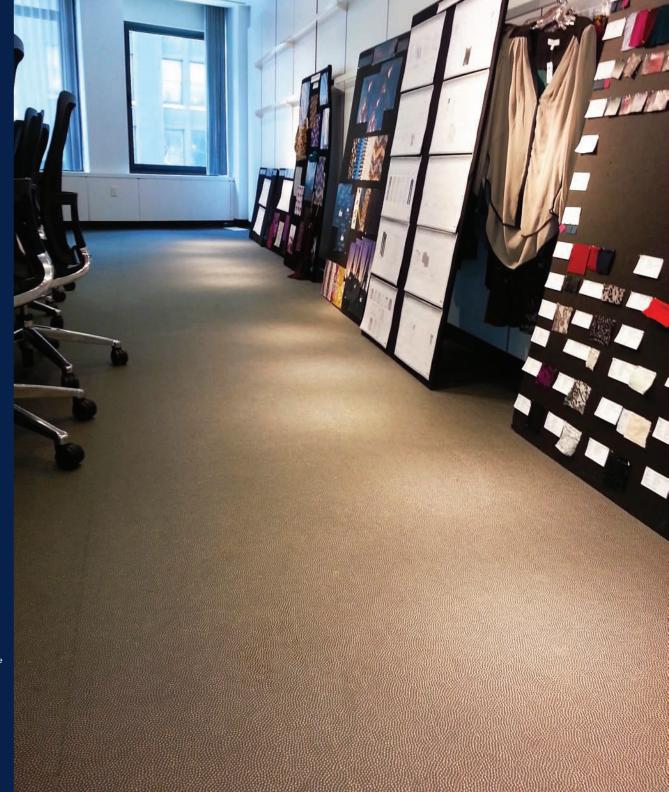

## **LONBEAD®**

Stunning Pearlescent

One of Lonseal's most striking offerings, LONBEAD is a luxuriously textured surface consisting of an embossing of small pearl-like drops that form a richly glossy and elegant design. The opulent color palette is timelessly chic and has enlivened numerous display, retail and hospitality spaces.