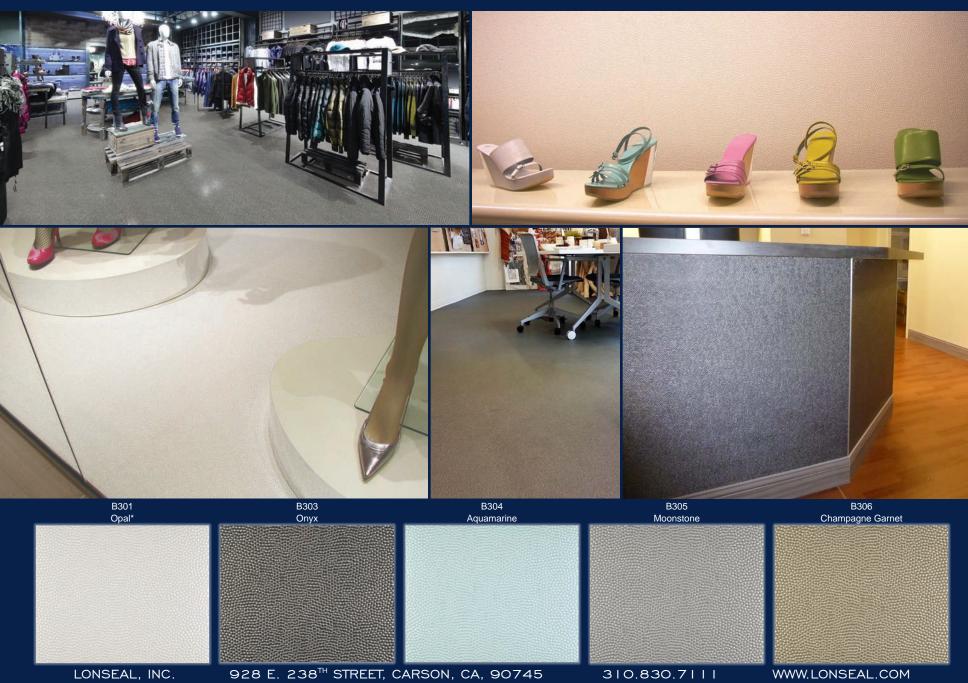

## **LONBEAD®**

Stunning Pearlescent

One of Lonseal's most striking offerings, LONBEAD is a luxuriously textured surface consisting of an embossing of small pearl-like drops that form a richly glossy and elegant design. The opulent color palette is timelessly chic and has enlivened numerous display, retail and hospitality spaces.

\* Because of the light color of #B301 Opal, Lonseal highly recommends the use of six coats of finish. More frequent maintenance procedures are necessary to ensure a long-lasting installation. In addition, areas of prolonged UV exposure should be avoided to prevent unwanted discoloration of the flooring.